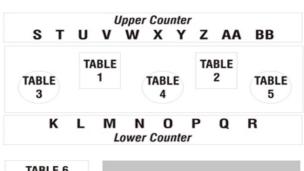

## DRESSING ROOM THEATRE SEATING CHART

Performances in the
Dressing Room Theatre
feature cabaret-style
seating and a BYOEverything
format. Doors open
one hour before show time.

<u>Tables for four:</u> 1, 2, 3, 4, 5, 12 & 13

Tables for six: 6 & 7

Tables for eight: 9, 10 & 11

Table for ten:

8
(Each table seat is specifically assigned.)