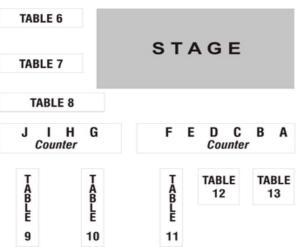

## DRESSING ROOM THEATRE SEATING CHART

Performances in the
Dressing Room Theatre
feature cabaret-style
seating and a BYOEverything
format. Doors open
one hour before show time.

<u>Tables for four:</u> 1, 2, 3, 4, 5, 12 & 13

Tables for six: 6 & 7

Tables for eight: 9, 10 & 11

Table for ten:

8
(Each table seat is specifically assigned.)